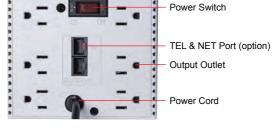

## **SPECIFICATION**

| MODEL          |                          | TCA-1200                                      | TCA-2000                                     |
|----------------|--------------------------|-----------------------------------------------|----------------------------------------------|
| POWER RATING   |                          | 1200VA                                        | 2000VA                                       |
| POWER FACTOR   |                          | 0.5                                           |                                              |
| AC INPUT       | Frequency                | 50Hz or 60Hz                                  |                                              |
|                | Phase                    | 1 Phase 2 Wire                                |                                              |
|                | Voltage Range            | (110V, 115V, 120V or 220V, 230V, 240V) +/-15% |                                              |
|                | Amount Used              | To Smaller Than 10W                           |                                              |
| AC OUTPUT      | Frequency                | 50Hz or 60Hz                                  |                                              |
|                | Phase                    | 1 Phase 2 Wire                                |                                              |
|                | Voltage Regulation (AVR) | (110V, 115V, 120V or 22                       | (110V, 115V, 120V or 220V, 230V, 240V) +/-5% |
| EFFICIENCY     |                          | 95%                                           |                                              |
| ENVIRONMENT    | Operation Humidity       | 0% ~ 95% (Non Condensing)                     |                                              |
|                | Operation Temperature    | 0ûC ~ 40ûC                                    |                                              |
|                | Preserve Temperature     | -20ûC ~ 55ûC                                  |                                              |
|                | Preserve Elevation       | < 10000M                                      |                                              |
|                | Operation Elevation      | < 3500M                                       |                                              |
| LED INDICATORS | Power ON                 | Green Color LED                               |                                              |
|                | Step Power Down          | Orange Color LED                              |                                              |
|                | Step Power Up            | Orange Color LED                              |                                              |
| PROTECTION     | Over Load                | Manual Reset Circuit Switch                   |                                              |
|                | Short Circuit            | Manual Reset Circuit Switch                   |                                              |
|                | Surge Protection         | Varistor                                      |                                              |
|                | Internet Communication   | Option                                        |                                              |
|                | Data Phone Communication | Option                                        |                                              |
| DIMENSION      | W x D x H (mm)           | 123 x 136 x 102 (4.8" x 5.4" x 4.0")          |                                              |
| NET WEIGHT     | Kg (lb)                  | 1.6 (3.52 lb)                                 | 1.8 (3.96 lb)                                |