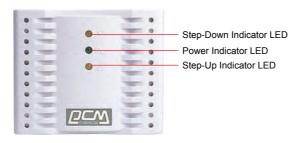

## Full Automatic & Electronic Voltage Regulator

- ¥ Flexible input utility voltage range
- **¥ Power efficiency more than 95%**
- **¥** Output surge protection circuit
- ¥ Reliable IC chip design
- ¥ Output overload protection combined with recoverable manual circuit breaker
- ¥ Output short protection combine with recoverable manual circuit breaker
- ¥ Available for all kind of sensitive instruments
- **¥** Step by step status LED display
- ¥ Network signal protection circuit
- ¥ Telecom signal protection circuit

## **SPECIFICATION**

| MODEL          |                          | TCA-1200                                      | TCA-2000                                     |
|----------------|--------------------------|-----------------------------------------------|----------------------------------------------|
| POWER RATING   |                          | 1200VA                                        | 2000VA                                       |
| POWER FACTOR   |                          | 0.5                                           |                                              |
| AC INPUT       | Frequency                | 50Hz or 60Hz                                  |                                              |
|                | Phase                    | 1 Phase 2 Wire                                |                                              |
|                | Voltage Range            | (110V, 115V, 120V or 220V, 230V, 240V) +/-15% |                                              |
|                | Amount Used              | To Smaller Than 10W                           |                                              |
| AC OUTPUT      | Frequency                | 50Hz or 60Hz                                  |                                              |
|                | Phase                    | 1 Phase 2 Wire                                |                                              |
|                | Voltage Regulation (AVR) | (110V, 115V, 120V or 22                       | (110V, 115V, 120V or 220V, 230V, 240V) +/-5% |
| EFFICIENCY     |                          | 95%                                           |                                              |
| ENVIRONMENT    | Operation Humidity       | 0% ~ 95% (Non Condensing)                     |                                              |
|                | Operation Temperature    | 0ûC ~ 40ûC                                    |                                              |
|                | Preserve Temperature     | -20ûC ~ 55ûC                                  |                                              |
|                | Preserve Elevation       | < 10000M                                      |                                              |
|                | Operation Elevation      | < 3500M                                       |                                              |
| LED INDICATORS | Power ON                 | Green Color LED                               |                                              |
|                | Step Power Down          | Orange Color LED                              |                                              |
|                | Step Power Up            | Orange Color LED                              |                                              |
| PROTECTION     | Over Load                | Manual Reset Circuit Switch                   |                                              |
|                | Short Circuit            | Manual Reset Circuit Switch                   |                                              |
|                | Surge Protection         | Varistor                                      |                                              |
|                | Internet Communication   | Option                                        |                                              |
|                | Data Phone Communication | Option                                        |                                              |
| DIMENSION      | W x D x H (mm)           | 123 x 136 x 102 (4.8" x 5.4" x 4.0")          |                                              |
| NET WEIGHT     | Kg (lb)                  | 1.6 (3.52 lb)                                 | 1.8 (3.96 lb)                                |